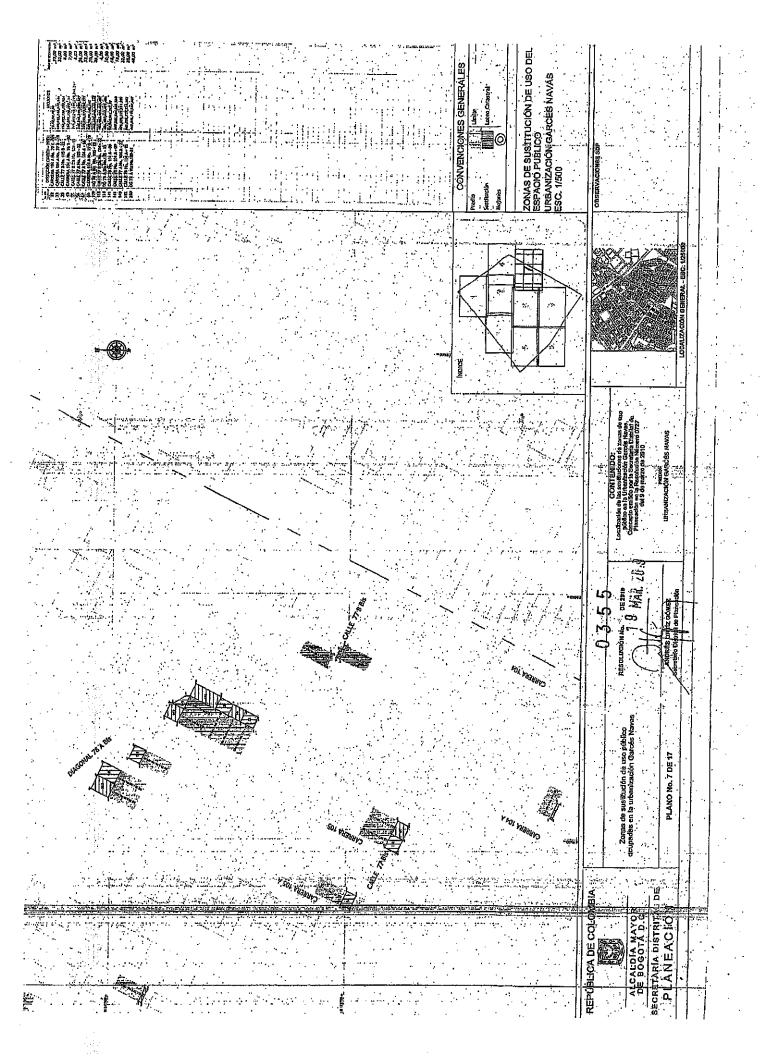

# RESOLUCIÓN 0355 DE MARZO 19 DEL 2019

"Por medio de la cual se adicionan las Resoluciones 0985 del 14 de diciembre de 2007 y 0727 del 9 de marzo de 2010, que aprueban el proceso de sustitución y el pago compensatorio de unas zonas de uso público en la Urbanización Garcés Navas, Localidad de Engativá de Bogotá D.C., a fin de incluir los planos que contienen el correspondiente soporte gráfico."