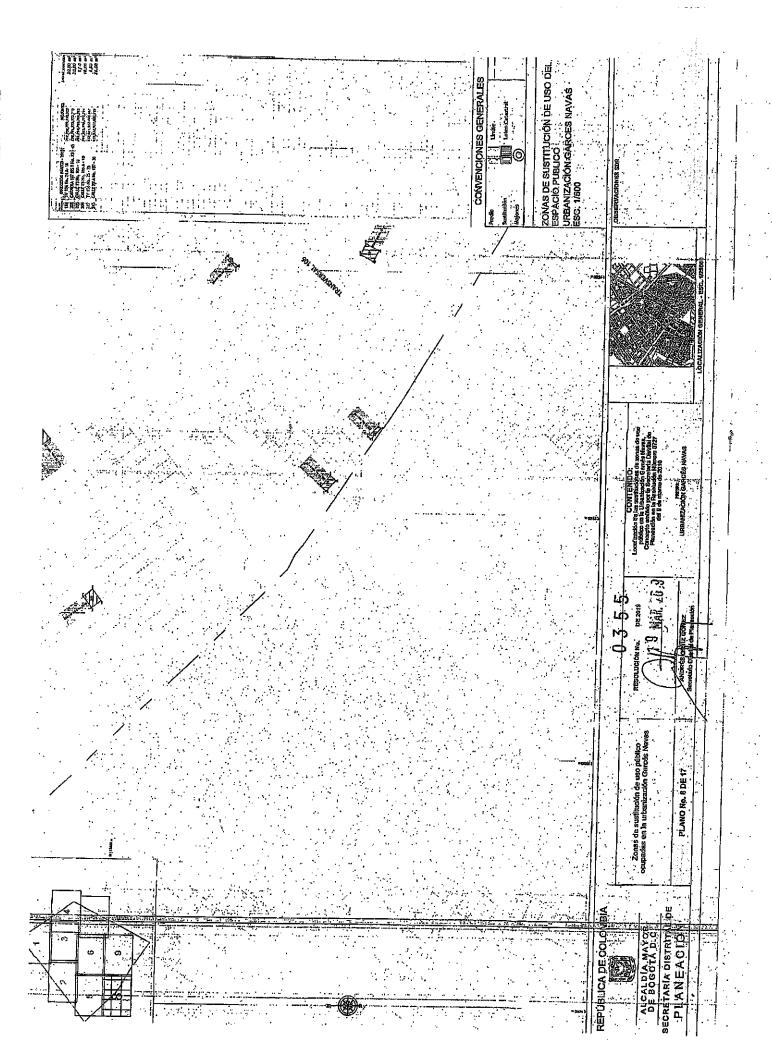

# RESOLUCIÓN 0355 DE MARZO 19 DEL 2019

"Por medio de la cual se adicionan las Resoluciones 0985 del 14 de diciembre de 2007 y 0727 del 9 de marzo de 2010, que aprueban el proceso de sustitución y el pago compensatorio de unas zonas de uso público en la Urbanización Garcés Navas, Localidad de Engativá de Bogotá D.C., a fin de incluir los planos que contienen el correspondiente soporte gráfico."