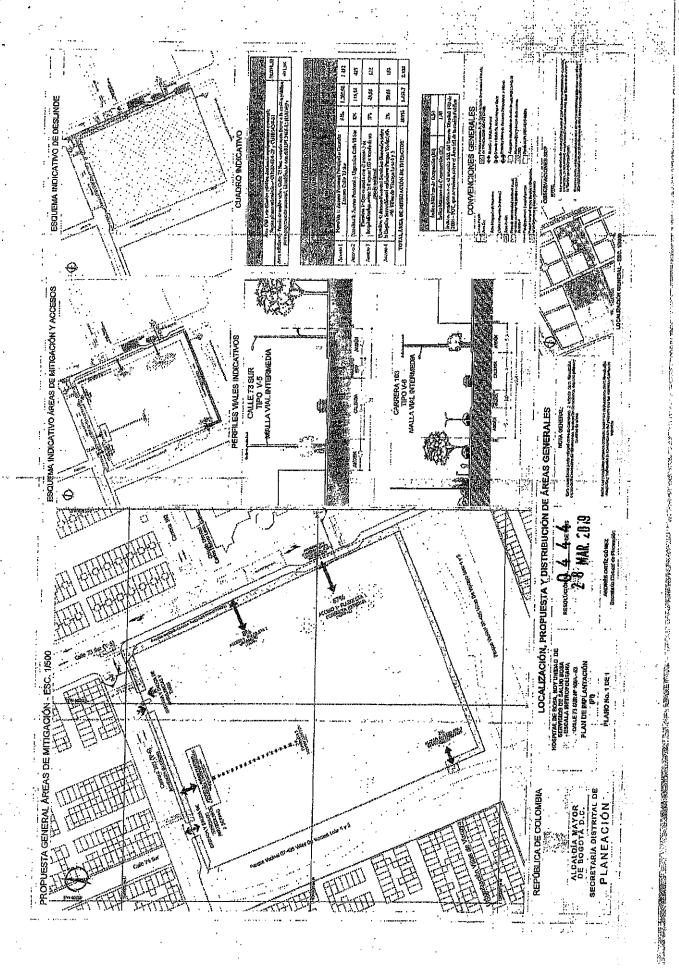

#### RESOLUCIÓN 0444 DE MARZO 28 DEL 2019

Por la cual se modifica parcialmente la Resolución 0175 del 8 de febrero de 2018 "Por la cual se adopta el Plan de Implantación para el Hospital de Bosa – hoy Unidad de Servicios de Salud Bosa – ubicado en la Localidad de Bosa."