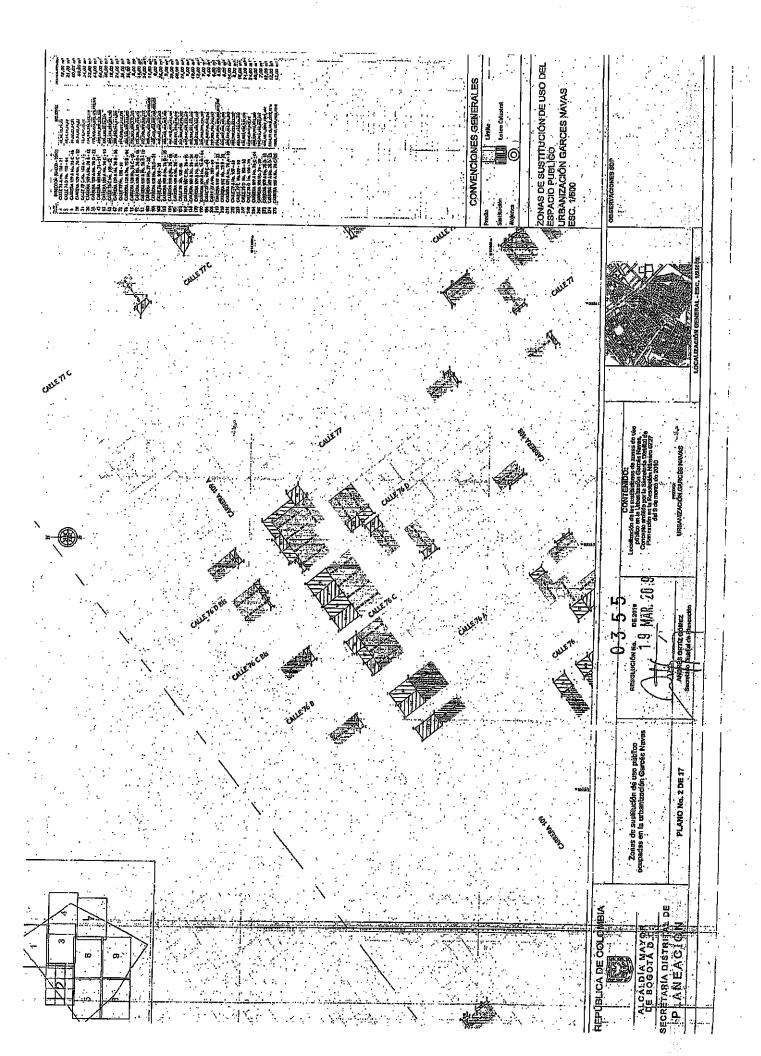

# RESOLUCIÓN 0355 DE MARZO 19 DEL 2019

"Por medio de la cual se adicionan las Resoluciones 0985 del 14 de diciembre de 2007 y 0727 del 9 de marzo de 2010, que aprueban el proceso de sustitución y el pago compensatorio de unas zonas de uso público en la Urbanización Garcés Navas, Localidad de Engativá de Bogotá D.C., a fin de incluir los planos que contienen el correspondiente soporte gráfico."