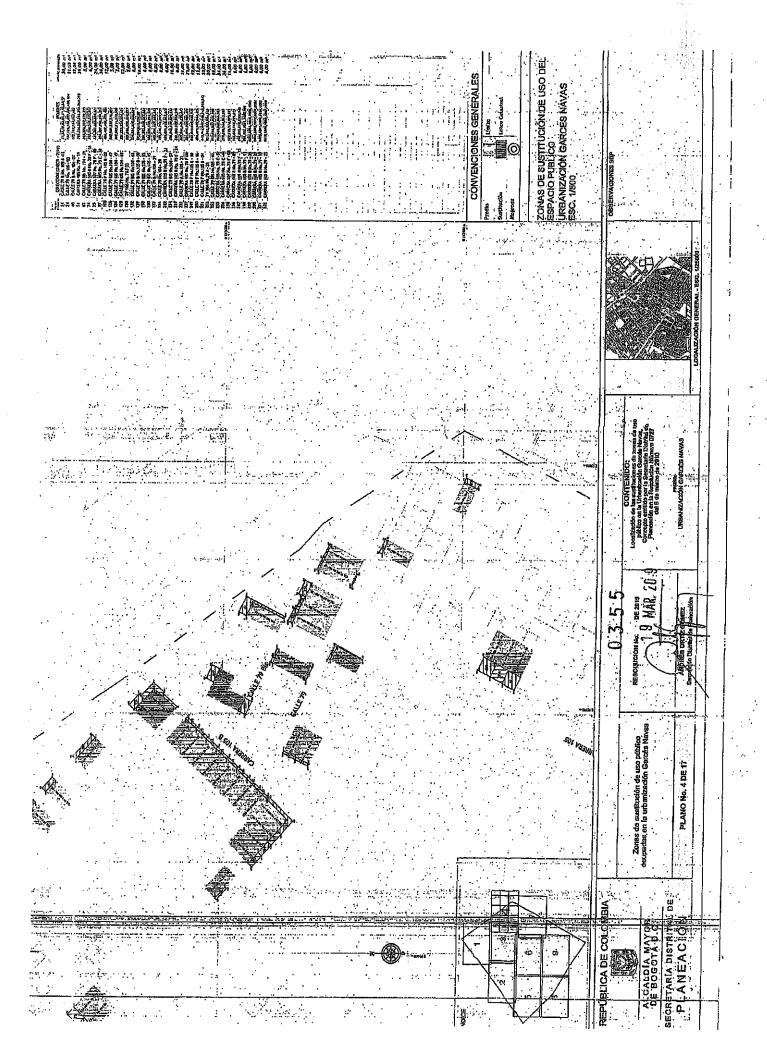

# RESOLUCIÓN 0355 DE MARZO 19 DEL 2019

"Por medio de la cual se adicionan las Resoluciones 0985 del 14 de diciembre de 2007 y 0727 del 9 de marzo de 2010, que aprueban el proceso de sustitución y el pago compensatorio de unas zonas de uso público en la Urbanización Garcés Navas, Localidad de Engativá de Bogotá D.C., a fin de incluir los planos que contienen el correspondiente soporte gráfico."