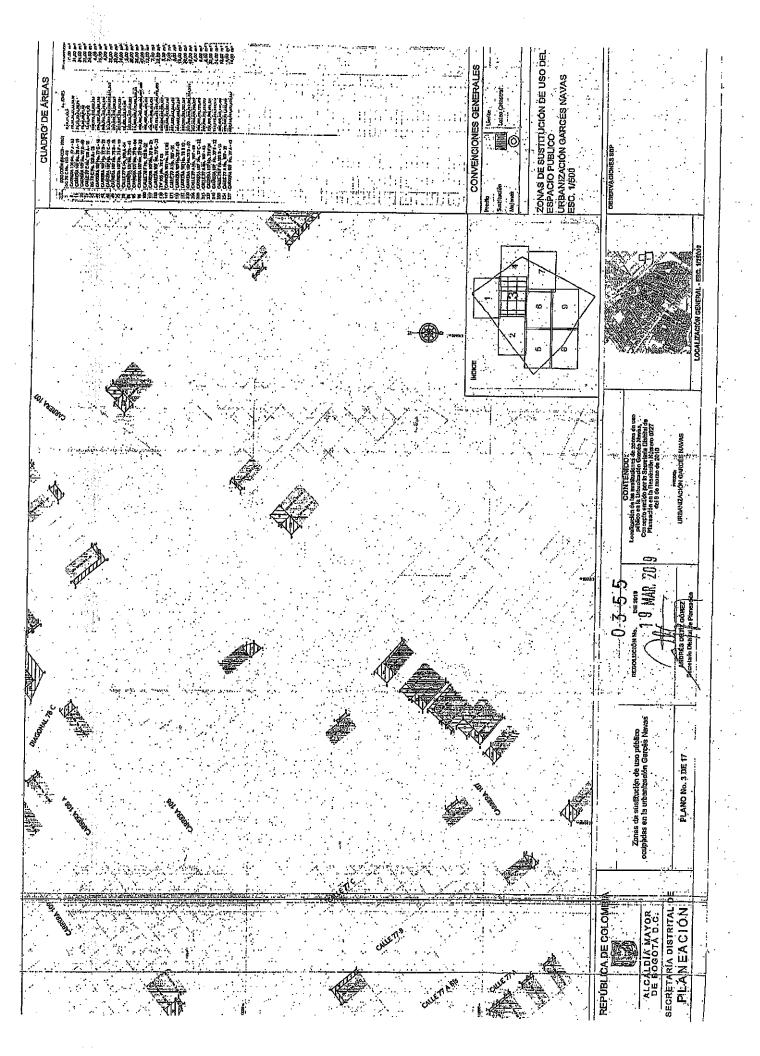

# RESOLUCIÓN 0355 DE MARZO 19 DEL 2019

"Por medio de la cual se adicionan las Resoluciones 0985 del 14 de diciembre de 2007 y 0727 del 9 de marzo de 2010, que aprueban el proceso de sustitución y el pago compensatorio de unas zonas de uso público en la Urbanización Garcés Navas, Localidad de Engativá de Bogotá D.C., a fin de incluir los planos que contienen el correspondiente soporte gráfico."