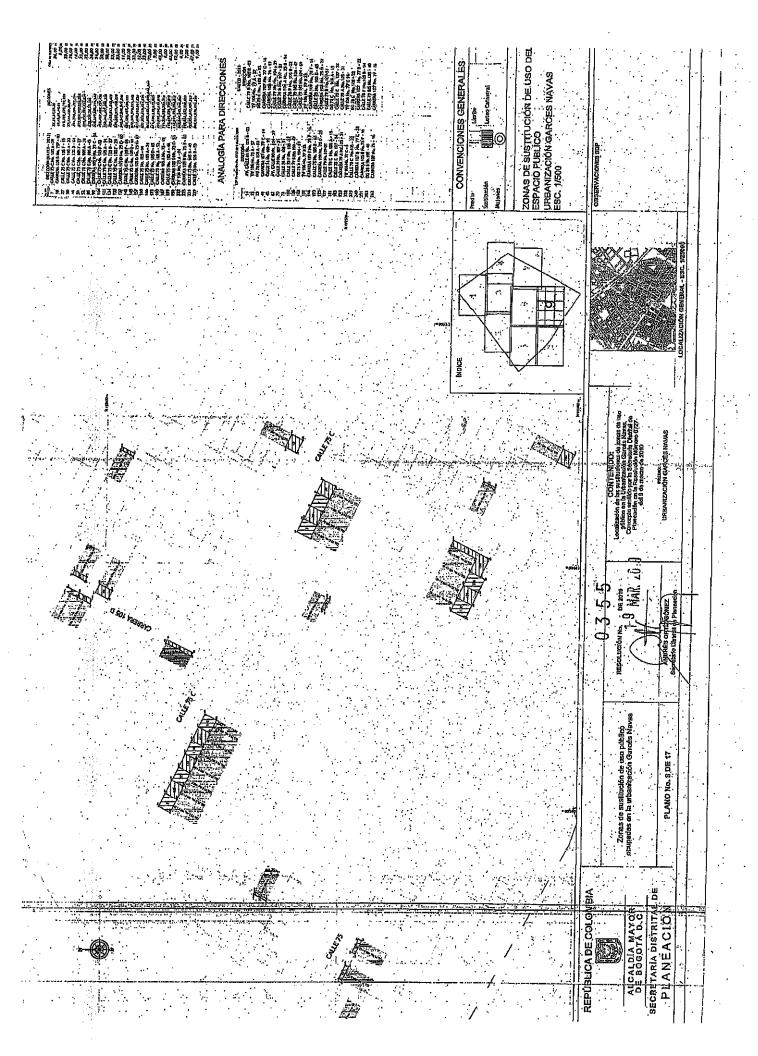

# RESOLUCIÓN 0355 DE MARZO 19 DEL 2019

"Por medio de la cual se adicionan las Resoluciones 0985 del 14 de diciembre de 2007 y 0727 del 9 de marzo de 2010, que aprueban el proceso de sustitución y el pago compensatorio de unas zonas de uso público en la Urbanización Garcés Navas, Localidad de Engativá de Bogotá D.C., a fin de incluir los planos que contienen el correspondiente soporte gráfico."