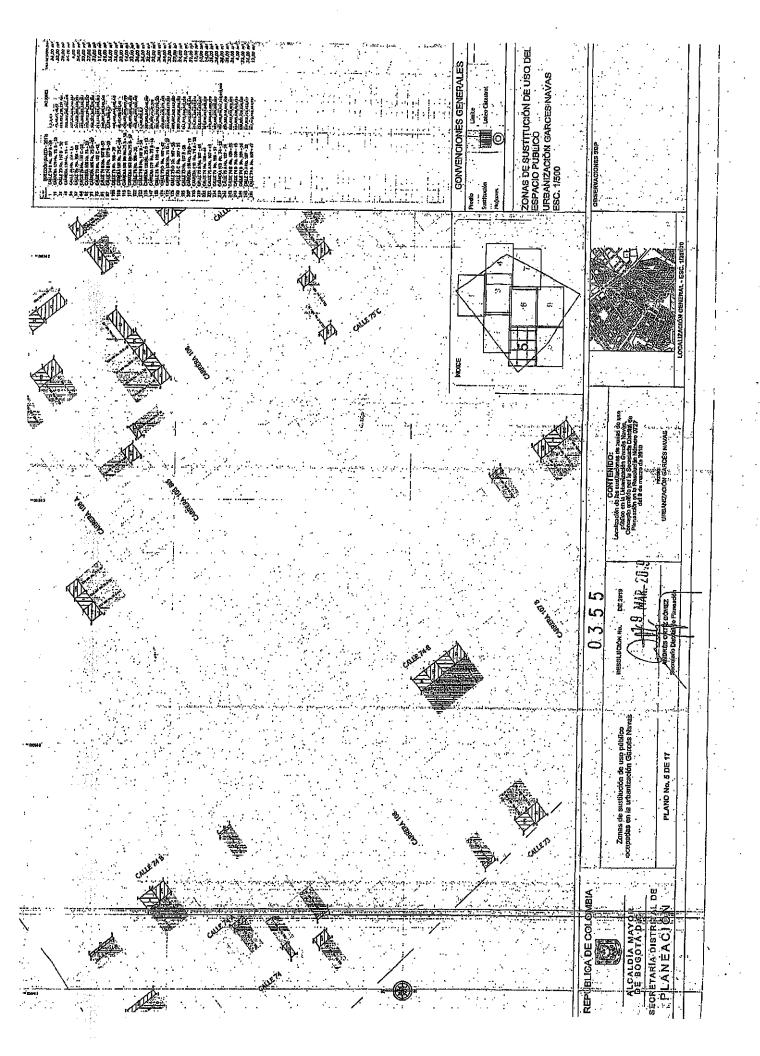

# RESOLUCIÓN 0355 DE MARZO 19 DEL 2019

"Por medio de la cual se adicionan las Resoluciones 0985 del 14 de diciembre de 2007 y 0727 del 9 de marzo de 2010, que aprueban el proceso de sustitución y el pago compensatorio de unas zonas de uso público en la Urbanización Garcés Navas, Localidad de Engativá de Bogotá D.C., a fin de incluir los planos que contienen el correspondiente soporte gráfico."