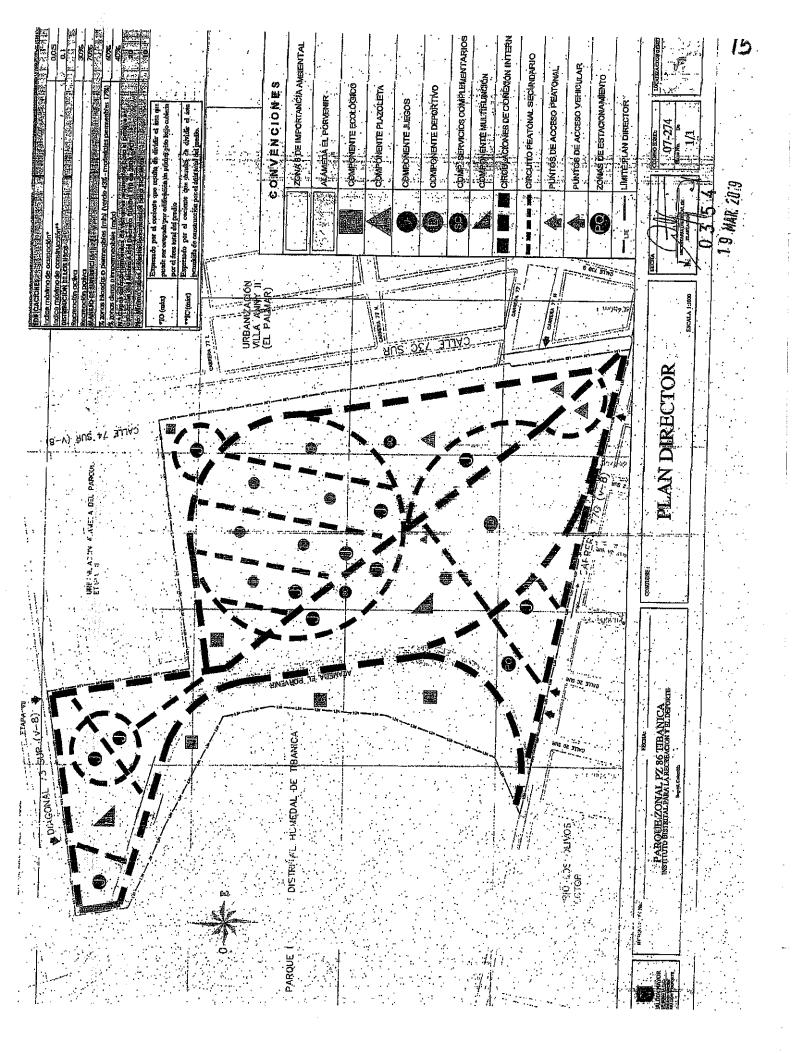

# RESOLUCIÓN 0354 DE MARZO 19 DEL 2019

"Por medio de la cual se modifica la reglamentación del Plan Director del Parque Zonal Tibanica PZ-86 ubicado en la Localidad de Bosa, y se dictan otras disposiciones."