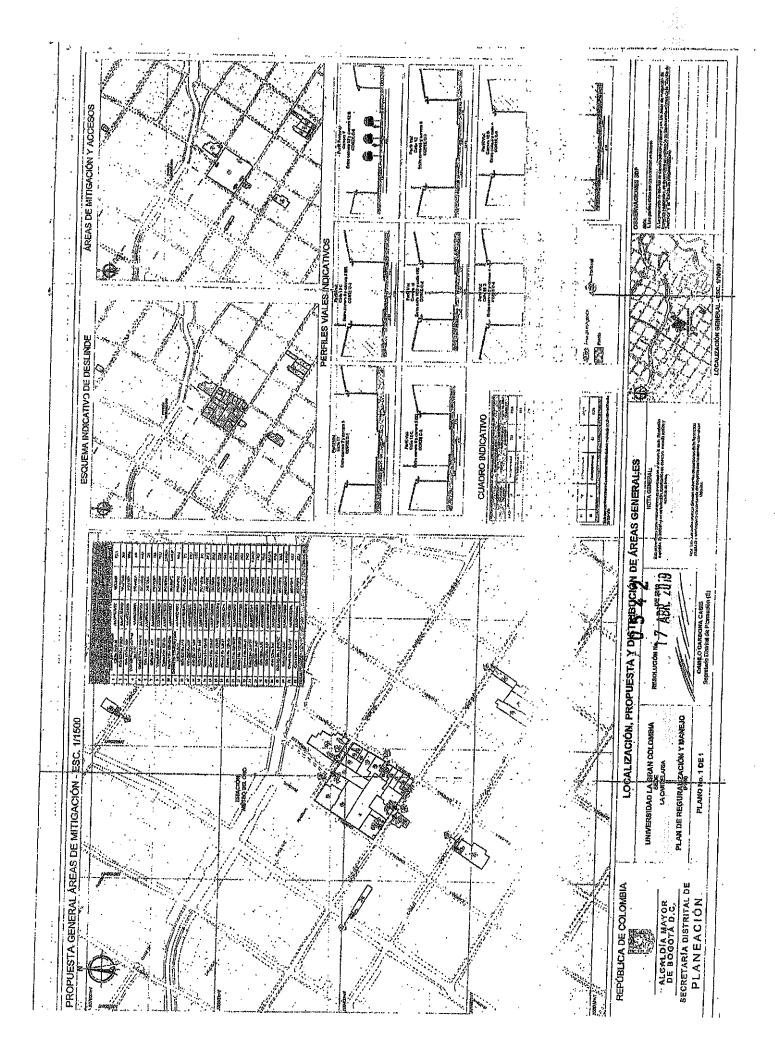

# RESOLUCIÓN 0542 DE ABRIL 17 DEL 2019

"Por la cual se adopta el Plan de Regularización y Manejo de la Universidad la Gran Colombia-Sede la Candelaria en Bogotá D.C."