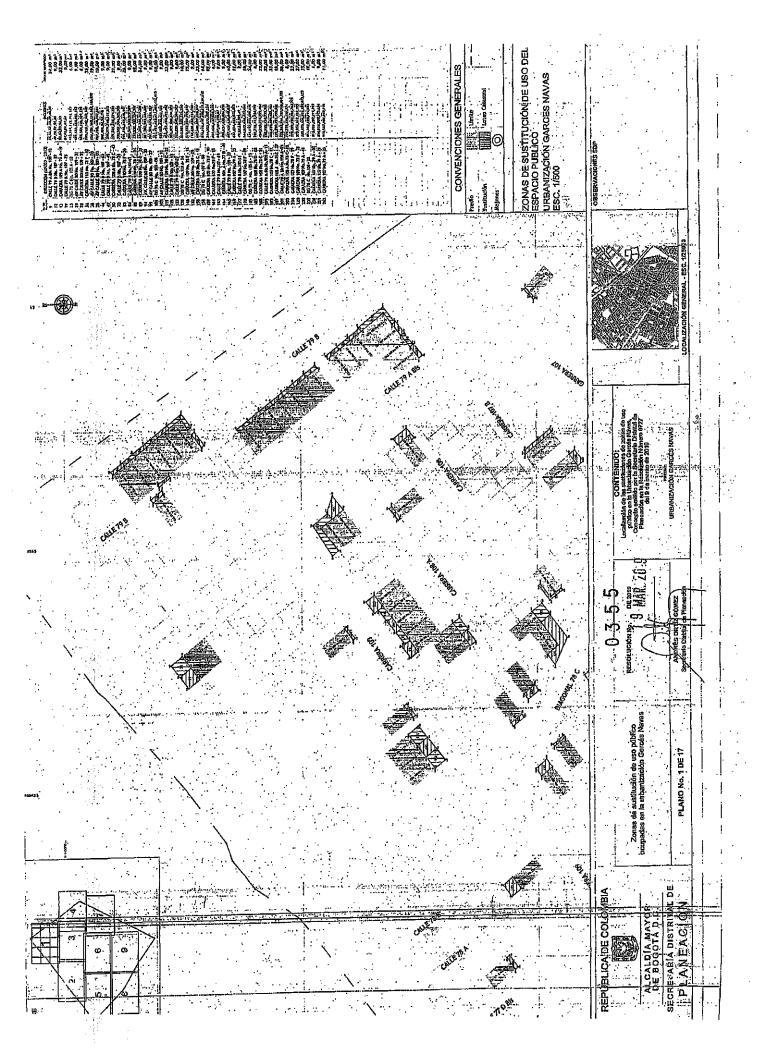

# RESOLUCIÓN 0355 DE MARZO 19 DEL 2019

"Por medio de la cual se adicionan las Resoluciones 0985 del 14 de diciembre de 2007 y 0727 del 9 de marzo de 2010, que aprueban el proceso de sustitución y el pago compensatorio de unas zonas de uso público en la Urbanización Garcés Navas, Localidad de Engativá de Bogotá D.C., a fin de incluir los planos que contienen el correspondiente soporte gráfico."