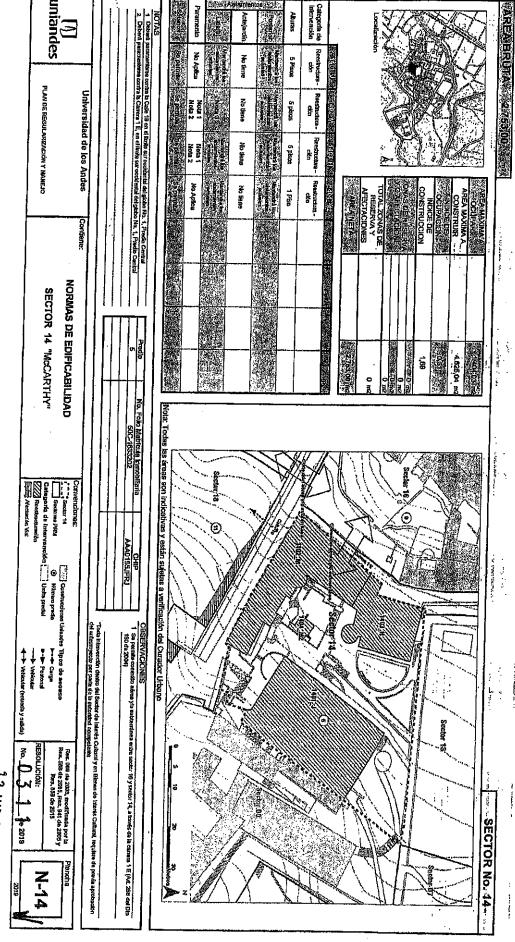

# RESOLUCIÓN 0311 DE MARZO 12 DEL 2019

"Por la cual se modifica parcialmente el Plan de Regularización y Manejo de la Universidad de los Andes."