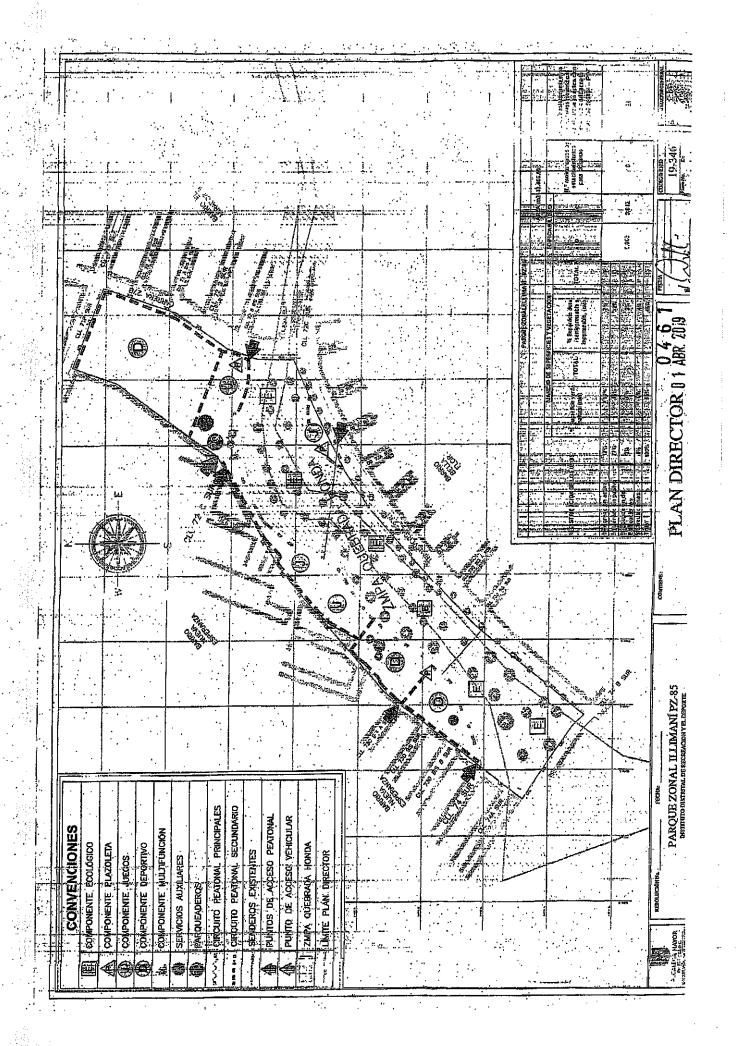

## RESOLUCIÓN 0461 DE ABRIL 01 DEL 2019

"Por la cual se modifica parcialmente la reglamentación del Plan Director del Parque Zonal Illimani PZ-85, ubicado en la Localidad de Ciudad Bolívar, y se dictan otras disposiciones."