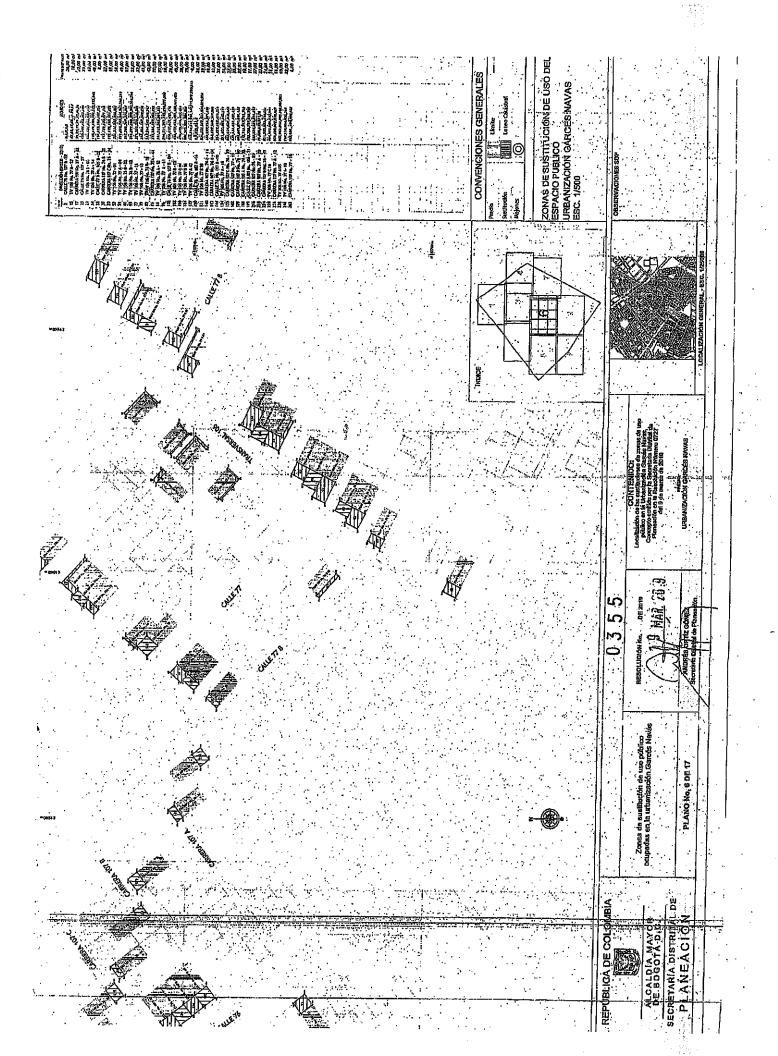

# RESOLUCIÓN 0355 DE MARZO 19 DEL 2019

"Por medio de la cual se adicionan las Resoluciones 0985 del 14 de diciembre de 2007 y 0727 del 9 de marzo de 2010, que aprueban el proceso de sustitución y el pago compensatorio de unas zonas de uso público en la Urbanización Garcés Navas, Localidad de Engativá de Bogotá D.C., a fin de incluir los planos que contienen el correspondiente soporte gráfico."